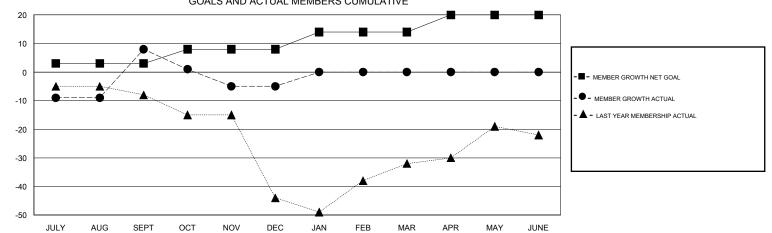

## MONTHLY MEMBERSHIP PROGRESS REPORT

District 130

Results as of: 12/31/2019

| GMT:                       |                                             | L             | OCATION BULGARI   | 4                          |                           |                         | GMT CA                                             |
|----------------------------|---------------------------------------------|---------------|-------------------|----------------------------|---------------------------|-------------------------|----------------------------------------------------|
|                            | Club                                        | Clubs Members |                   |                            |                           | embers                  |                                                    |
|                            | RESULTS FOR 2019-2020 RESULTS FOR 2019-2020 |               |                   |                            |                           |                         |                                                    |
| QUARTER                    | NEW CLUB GOAL                               | NEW CLUBS     | DROPPED CLUBS     | QUARTER                    | MEMBER GROWTH NET<br>GOAL | MEMBER GROWTH<br>ACTUAL | DROPPED<br>MEMBERS ACTUAL<br>(including transfers) |
| ULY/AUG/SEPT               | 0                                           | 0             | 0                 | JULY/AUG/SEPT              | 3                         | 26                      | 18                                                 |
| OCT/NOV/DEC<br>JAN/FEB/MAR | 0                                           | 0             | 0                 | OCT/NOV/DEC<br>JAN/FEB/MAR | 5<br>6                    | 2<br>0                  | 14<br>0                                            |
| APR/MAY/JUNE               | 0                                           | 0             | 0                 | APR/MAY/JUNE               | 6                         | 0                       | 0                                                  |
|                            | G                                           | OALS AND ACTU | JAL NEW CLUBS CUM | ULATIVE                    |                           |                         |                                                    |
| 1                          |                                             |               |                   |                            | ┝──▇──₩                   |                         |                                                    |
| 0.8                        |                                             |               |                   |                            |                           |                         |                                                    |
|                            |                                             |               |                   |                            |                           | CURRENT YEAR GOALS F    | OR NEW CLUBS                                       |